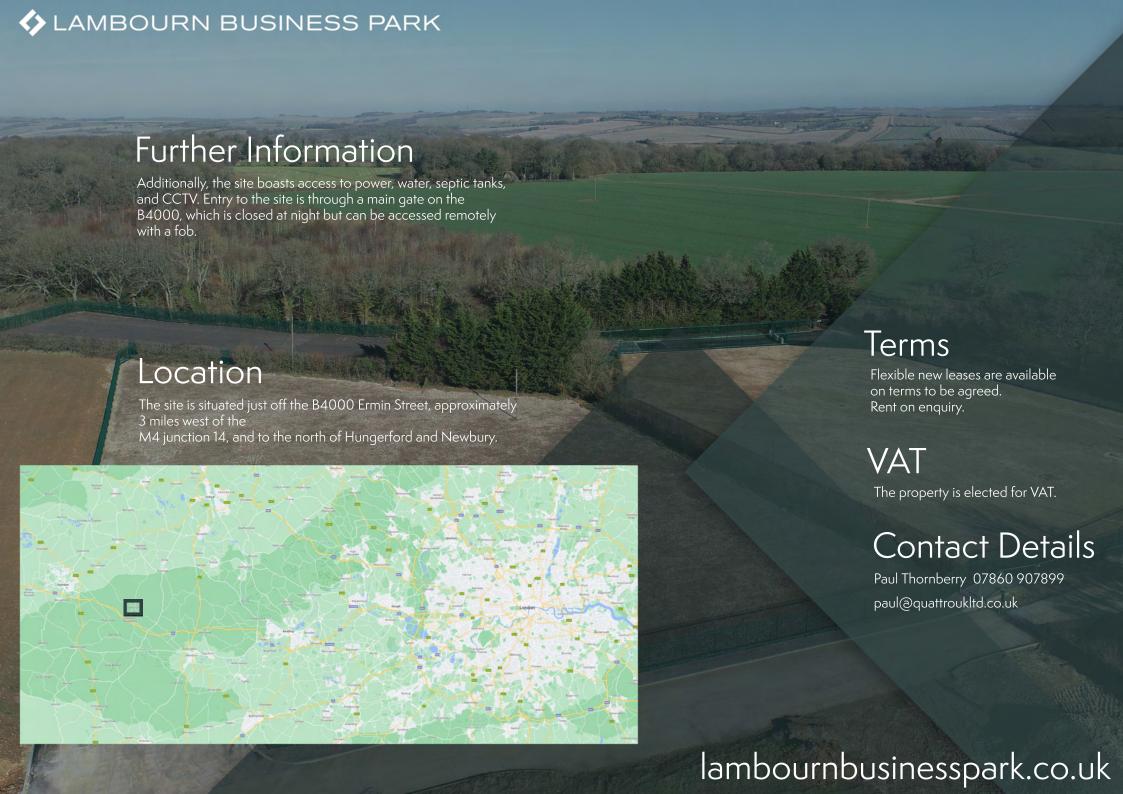

## ♦ LAMBOURN BUSINESS PARK

Plot 4 is an expansive open-yard storage area of over 75,000 sqft, surrounded by perimeter palisade fencing and a gate for added security. The plot offers the option for developing a 10,000 sqft industrial unit, which can be customised to meet the tenant's specific requirements. Additionally, the finish of the yard may also be altered, from crushed concrete to tarmac, to cater to the tenant's needs.

Plot 4 can be combined with the opposite plot 5, illustrated below, to offer an additional 30,000 sqft of warehouse space and an additional 10,000 sqft of office space.

All planning documentation can be viewed on the West Berkshire planning website under reference 16/03435. More information can be requested upon enquiry.