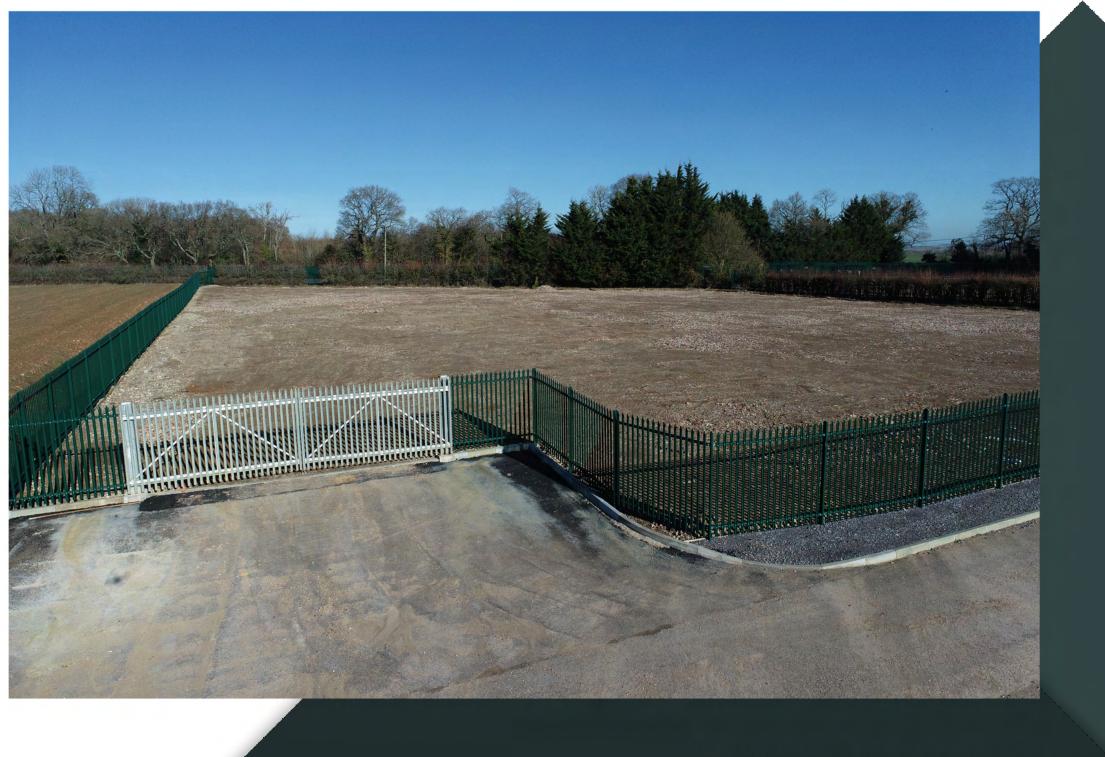

## ♦ LAMBOURN BUSINESS PARK

Plot 4 is an expansive open-yard storage area of over 75,000 sqft, surrounded by perimeter palisade fencing and a gate for added security. The plot offers the option for developing a 10,000 sqft industrial unit, which can be customised to meet the tenant's specific requirements. Additionally, the finish of the yard may also be altered, from crushed concrete to tarmac, to cater to the tenant's needs.