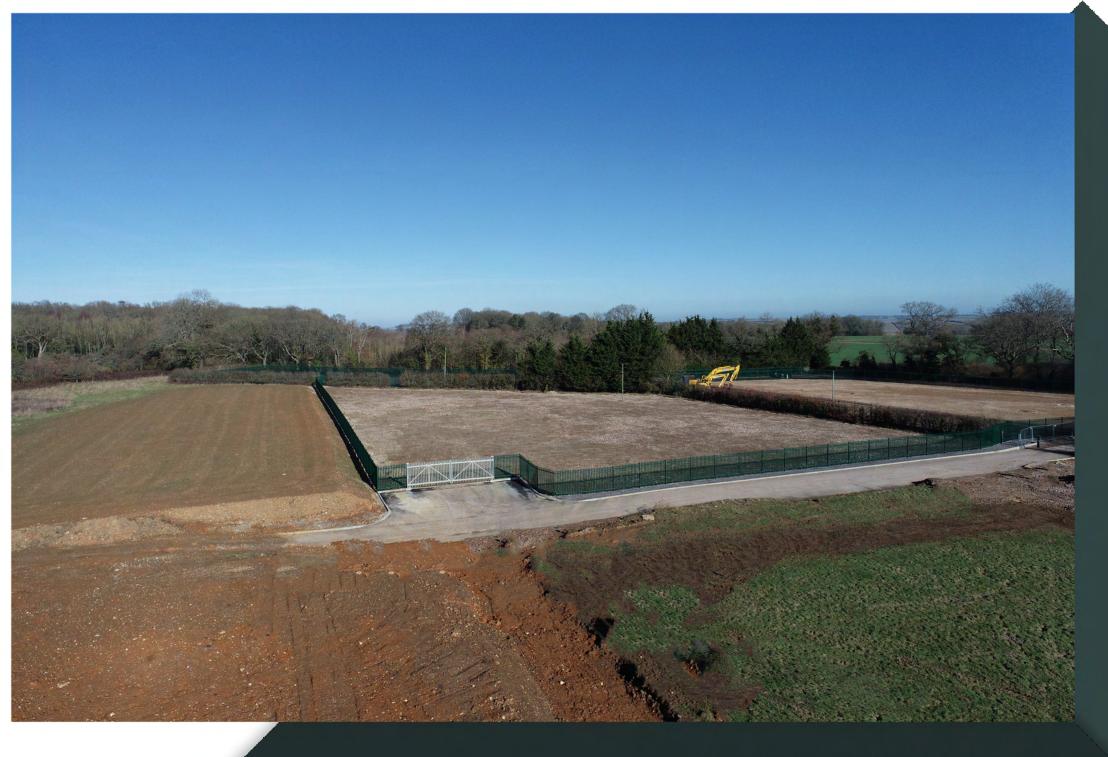

## ♦ LAMBOURN BUSINESS PARK

Plot 4 is an expansive open-yard storage area of over 75,000 sqft, surrounded by perimeter palisade fencing and a gate for added security. The plot offers the option for developing a 10,000 sqft industrial unit, which can be customised to meet the tenant's specific requirements. Additionally, the finish of the yard may also be altered, from crushed concrete to tarmac, to cater to the tenant's needs.