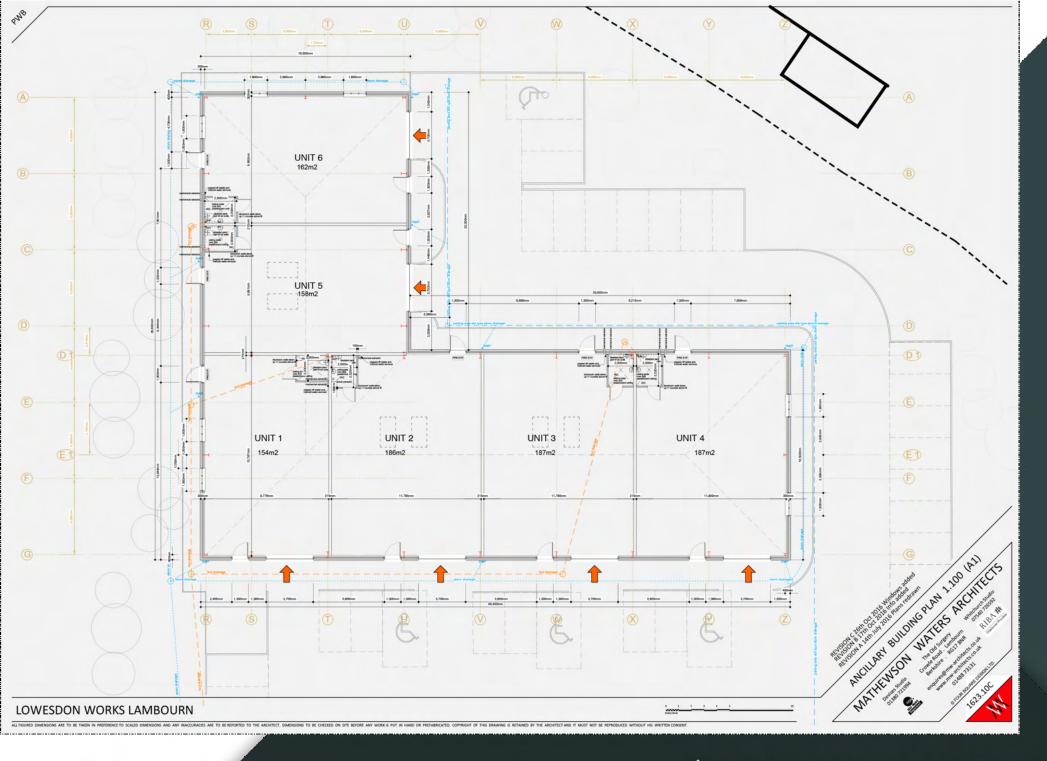

Plot 4 can be combined with the opposite plot 5, illustrated below, to offer an additional 30,000 sqft of warehouse space and an additional 10,000 sqft of office space.

All planning documentation can be viewed on the West Berkshire planning website under reference 16/03435. More information can be requested upon enquiry.