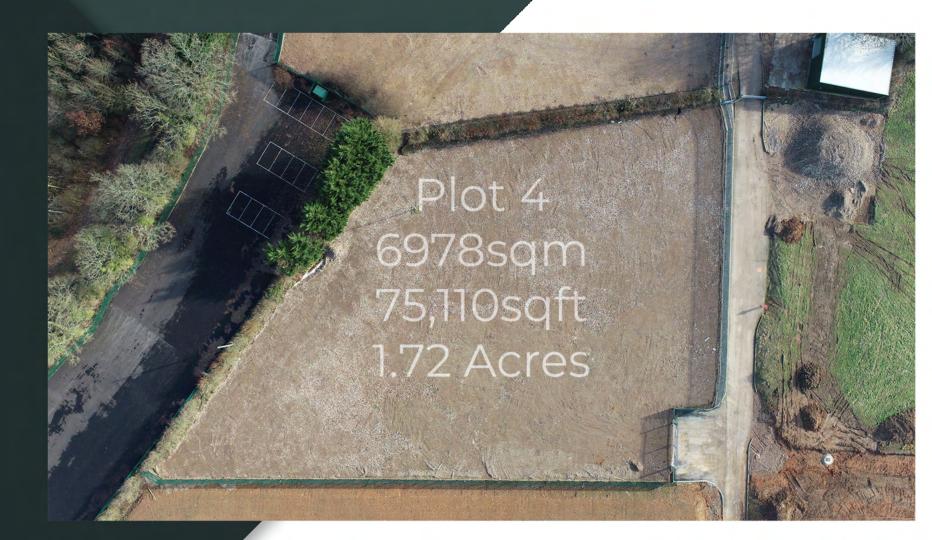

## Plot 4 TO LET

Lambourn Business Park Lambourn Woodlands RG17 7RY

## ♦ LAMBOURN BUSINESS PARK

Plot 4 is an expansive open-yard storage area of over 75,000 sqft, surrounded by perimeter palisade fencing and a gate for added security. The plot offers the option for developing a 10,000 sqft industrial unit, which can be customised to meet the tenant's specific requirements. Additionally, the finish of the yard may also be altered, from crushed concrete to tarmac, to cater to the tenant's needs.